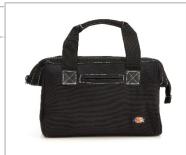

#### **12 INCH WORK BAG**

Constructed of durable rip-resistant canvas this wide mouthed tool bag makes the perfect carrying case