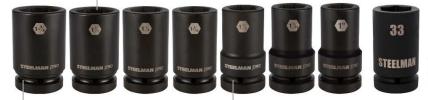

# 61211 – 11 PC 1- INCH DRIVE WHEEL SERVICE SET

### 11 PIECE SET COMPONENTS:

60537 – 1-Inch Drive x 1-Inch 6-Point Deep Impact Socket 60543 – 1-Inch Drive x 1-3/4-Inch 6-Point Deep Impact Socket 60556 – 1-Inch Drive x 15/16-Inch 4-Point Square Budd Impact Socket 79292 – 1-Inch Drive x 33mm 6-Point Deep Impact Socket 79333 – 1-Inch Drive x 13/16-Inch 4-Point Square Budd Impact Socket 79335 – 1-Inch Drive x 1-1/2-Inch 6-Point Deep Impact Socket 79399 – 1-Inch Drive x 1-1/2-Inch 6-Point Deep Impact Socket 79340 – 1-Inch Drive x 1-1/16-Inch 6-Point Thin Wall Deep Impact Socket 79341 – 1-Inch Drive x 1-1/8-Inch 6-Point Thin Wall Deep Impact Socket 79396 – 1-Inch Drive x 1-3/16-Inch 6-Point Thin Wall Deep Impact Socket